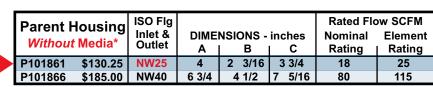

## **FEATURES & SPECIFICATIONS**

- Interchangeable Cartridge provides for clean easy maintenance
- **Vacuum Level:** Typically 1.3x10<sup>-3</sup> mbar (1x10<sup>-3</sup> mmhg)
- ISO NW Flange Standard: Easy release clamp flanges for use in foreline vacuum applications
- Durable Corrosive Resistant nickel chrome finish which prevents outgassing
- Fully-Drawn Housing with positive engagement ring technology