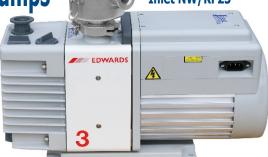

Foreline Trap for RV Series Edwards Rotary Vane Pumps

**FORELINE TRAPS** 

**For Edwards RV Series Rotary Vane Vacuum Pumps** 

Inlet NW/KF25

ISO Flange NW/KF25

**Extend the Life of Your Vacuum Pump** 

**Cut Maintenance Costs** 

**Prevent System Downtime** 

RV Edwards Series Pumps RV3, RV5, RV8, RV12