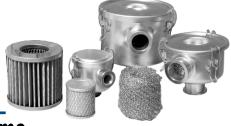

## **FILTER MEDIA**

- **Polyester Media:** 99% Efficient to 5 Microns
- Stainless Steel Wire Mesh: Corrosive resistant media, with large surface area, traps condensed particles & oil vapors
- Activated Carbon Granule Stops both particulate matter, gas or vapor odors and contaminants

 Activated Alumina: Long media life span and is very effective in preventing backstreaming and in trapping water & acid vapors (Lewis acids, polar compounds & other acids)

**All RV Series Pumps** 

\*Media Sold Seperately

| All RV I |       |
|----------|-------|
|          | Pumps |
| Octios   | unipa |

| AVAILABLE MEDIA OPTIONS |                  |                  |                  |                   |  |
|-------------------------|------------------|------------------|------------------|-------------------|--|
|                         | Polyester Media  | S.S. Wire Mesh   | Activated Carbon | Activated Alumina |  |
| NW25                    | P101862 \$140.00 | P101863 \$183.00 | P101864 \$165.45 | P101865 \$130.25  |  |
| NW40                    | P101867 \$205.00 | P101885 \$283.00 | P101868 \$275.68 | P101869 \$284.00  |  |