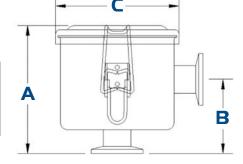

## **FEATURES & SPECIFICATIONS**

- Interchangeable Cartridge provides for clean easy maintenance
- **Vacuum Level:** Typically 1.3x10<sup>-3</sup> mbar (1x10<sup>-3</sup> mmhg)
- ISO NW Flange Standard: Easy release clamp flanges for use in foreline vacuum applications
- Durable Corrosive Resistant nickel chrome finish which prevents outgassing
- Fully-Drawn Housing with positive engagement ring technology